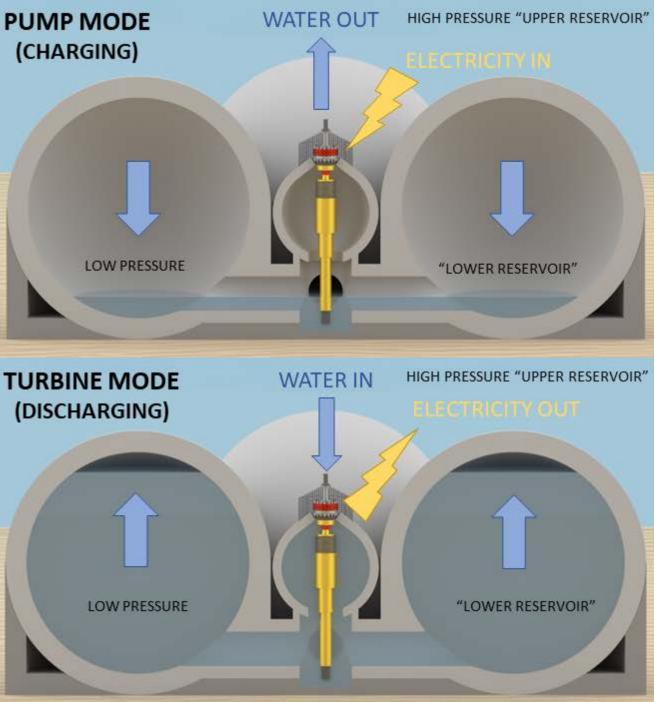

## **Our Vision**

Concrete Support Structures and Energy Storage

- Lowest cost
- Any size
- 50 year life
- Made locally

## MPH working principle has been proven in 100m lake

The required technologies are available at full-scale but need adaptation, integration, and demonstration

Offshore renewables and energy storage can provide 100% clean power to America's most populus regions with many benefits

- Triple PSH resource potential
- Low cost and low risk
- No onshore footprint
- Out-of-sight

RCAM

- Ultra-long life
- Locally manufactured
- Abundant materials
- Immune to weather and supply chain disruptions