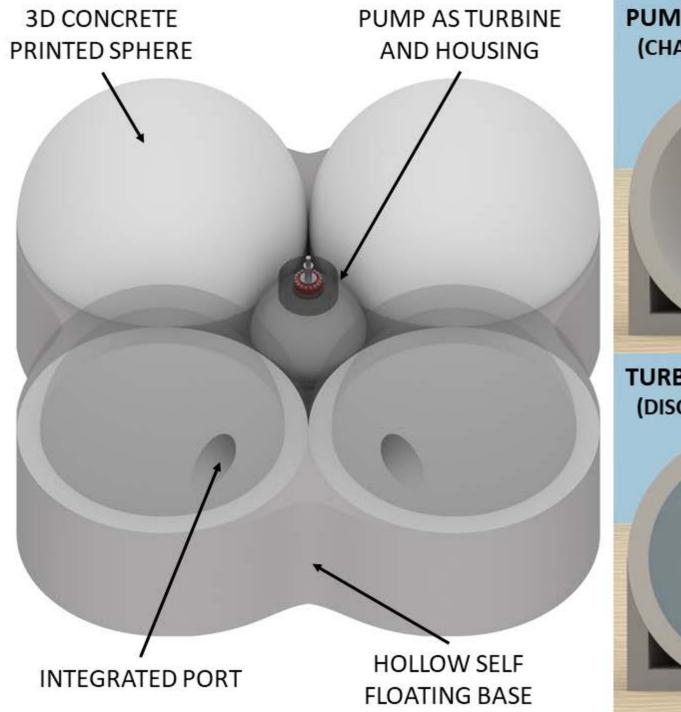

## **Our Vision**

Concrete Support Structures and Energy Storage

- Lowest cost
- Any size
- 50 year life
- Made locally

## MPH working principle has been proven in 100m lake

The required technologies are available at full-scale but need adaptation, integration, and demonstration

Offshore renewables and energy storage can provide 100% clean power to America's most populus regions with many benefits

- Triple PSH resource potential
- Low cost and low risk
- No onshore footprint
- Out-of-sight

RCAM

- Ultra-long life
- Locally manufactured
- Abundant materials
- Immune to weather and supply chain disruptions