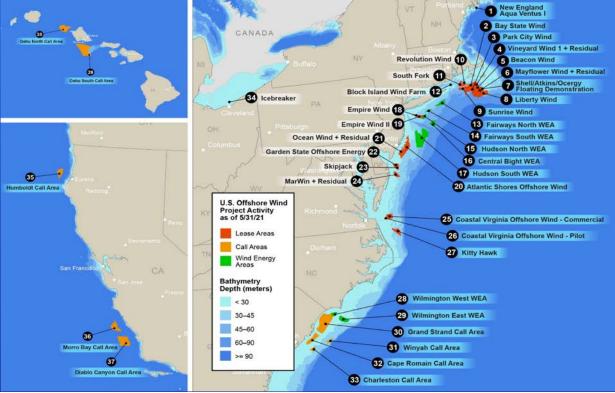

# 50 GW offshore wind pipeline is causing grid Integration challenges

- Electrical interconnection
- Grid stability
- Wind doldrums
- Curtailments

#### US Offshore Wind Targets 30 GW fixed-bottom by 2030 15 GW floating by 2035 (new earthshot)