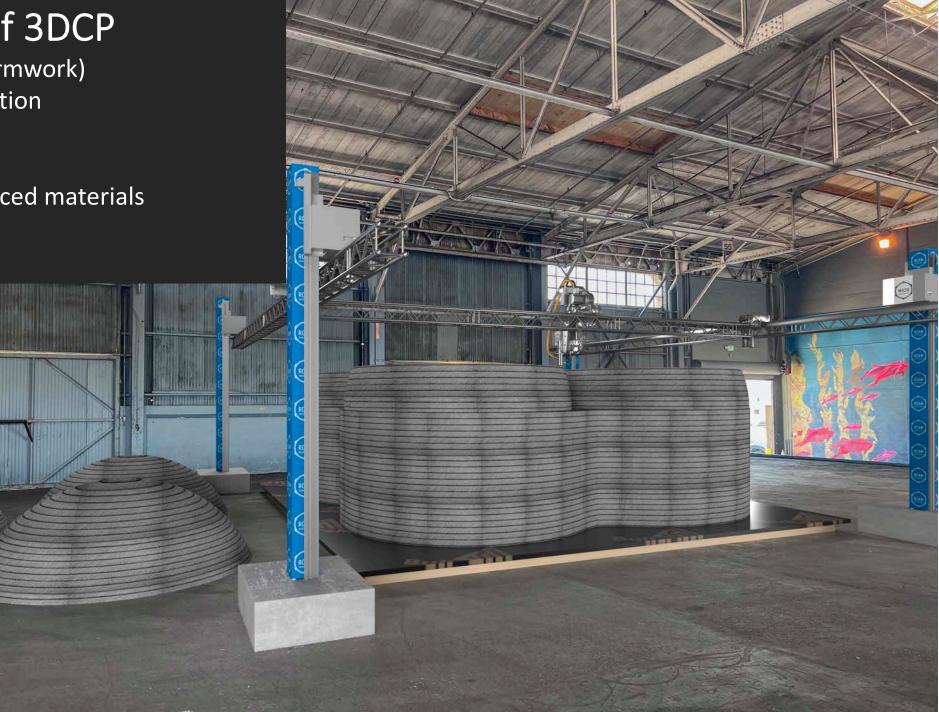

## Benefits of 3DCP

- Minimize materials (no formwork)
- Structural design optimization
- Automated
- Low-cost materials
- Local and sustainably sourced materials
- Small footprint
- High throughput

## 3D Concrete Printing State of the Art

RCAN

New Milestone! 1000+ RCAM visitors in 10 months!