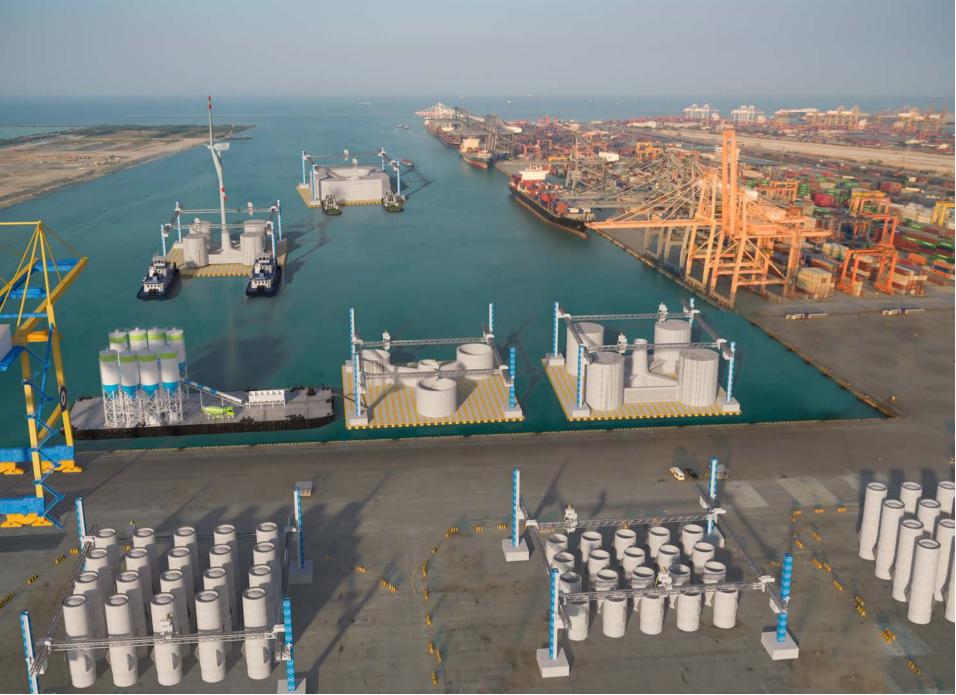

## **Our Vision**

Concrete Support Structures and Energy Storage

- Lowest cost
- Any size
- 50 year life
- Made locally

## MPH working principle has been proven in 100m lake

The required technologies are available at full-scale but need adaptation, integration, and demonstration

Offshore renewables and energy storage can provide 100% clean power to America's most populus regions with many benefits

- Triple PSH resource potential
- Low cost and low risk
- No onshore footprint
- Out-of-sight

RCAM

- Ultra-long life
- Locally manufactured
- Abundant materials
- Immune to weather and supply chain disruptions