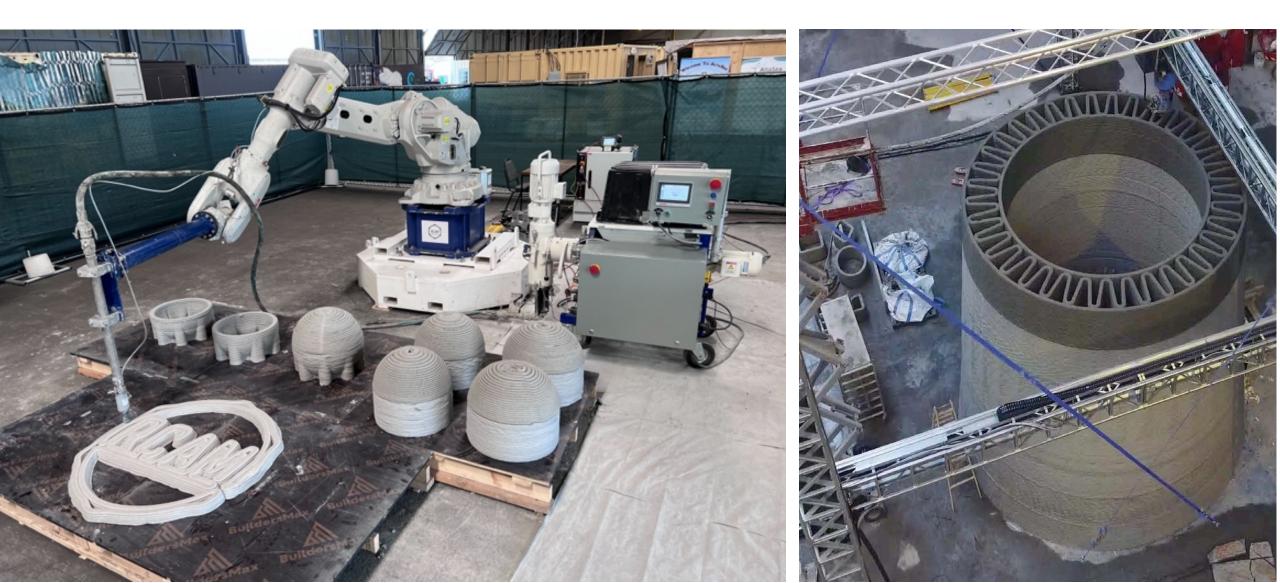

## Benefits of 3DCP

- Minimize materials (no formwork)
- Structural design optimization
- Automated
- Low-cost materials
- Local and sustainably sourced materials
- Small footprint
- High throughput

## 3D Concrete Printing State of the Art

RCAN

New Milestone! 1000+ RCAM visitors in 10 months!