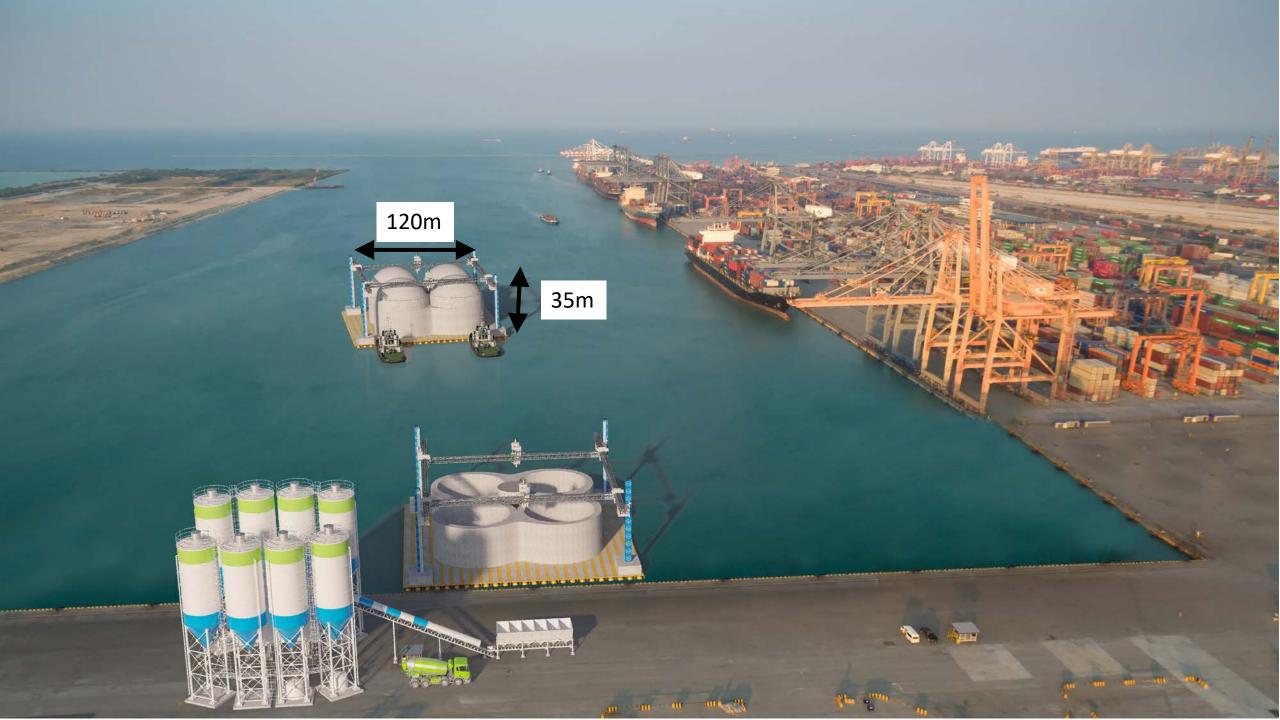

## **Our Vision**

Concrete Support Structures and Energy Storage

- Lowest cost
- Any size
- 50 year life
- Made locally

## MPH working principle has been proven in 100m lake

The required technologies are available at full-scale but need adaptation, integration, and demonstration

Offshore renewables and energy storage can provide 100% clean power to America's most populus regions with many benefits

- Triple PSH resource potential
- Low cost and low risk
- No onshore footprint
- Out-of-sight

RCAM

- Ultra-long life
- Locally manufactured
- Abundant materials
- Immune to weather and supply chain disruptions